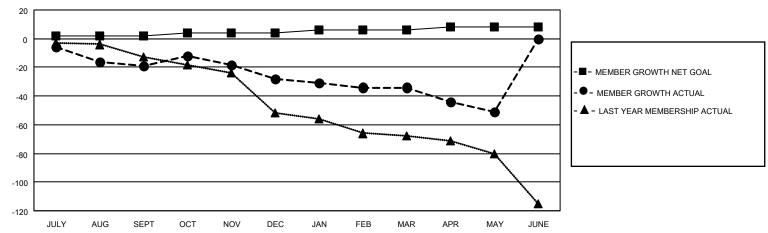

#### GOALS AND ACTUAL MEMBERS CUMULATIVE

| DROPPED CLUBS: 1 |     | 38 CLUBS OF 59 ADDED 1 OR<br>MORE NEW MEMBERS | GENDER DISTRIBUTION                |              |  |
|------------------|-----|-----------------------------------------------|------------------------------------|--------------|--|
|                  |     | MORE NEW MEMBERS                              | MALE                               | 756 (72.55%) |  |
|                  |     |                                               | FEMALE 286 (27.45%)                |              |  |
| DROPPED MEMBERS  |     |                                               | NON BINARY                         | 0 (0.00%)    |  |
|                  |     |                                               | PREFER NOT TO ANSWER               | 0 (0.00%)    |  |
| DECEASED         | 18  |                                               |                                    | ·            |  |
| CLUB CANCELLED   | 0   | CLICK HERE FOR CUMULATIVE                     | TOTAL FAMILY UNIT MEMBERS          | 123          |  |
| OTHER            | 116 | MEMBERSHIP DATA                               |                                    |              |  |
| TOTAL            | 134 |                                               | FAMILY MEMBERS PAYING HALF DUES 63 |              |  |
|                  |     |                                               |                                    |              |  |